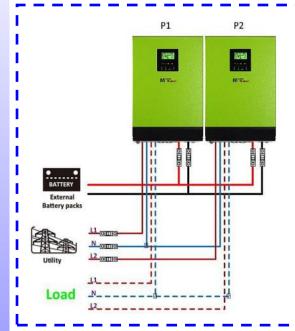

#### SPLIT PHASE SETUP

- ☑ Requires minimum 2 units of LV2424 in parallel
- ☑ 2 parallel kits will need to be installed
- ☑ LI vs N: 110-120V
- ☑ L2 vs N: 110-120V
- ☑ LI vs L2: 220-240V
- ✓ Maximum 4.8KW based on this setup
- ☑ Grid feedback should remain disabled