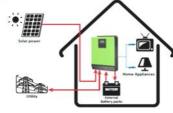

## PV INPUT / SOLAR CHARGING

Max PV Input Power 2000w

Max PV Input Volt 145VDC (open circuit Voc)

MPPT Range 30 - 115VDC

Number of PV Input 1
Max Charging Current 80A

#### **BATTERY OUTPUT MODE**

Output Waveform Pure Sine Wave

Nominal Output Volt 101/110/120 VAC, Single Phase

**Frequency** 50 / 60Hz, auto-sensing

AC Input Transfer Relay 40A
Max Efficiency >90%

Max Utility Charging 60A